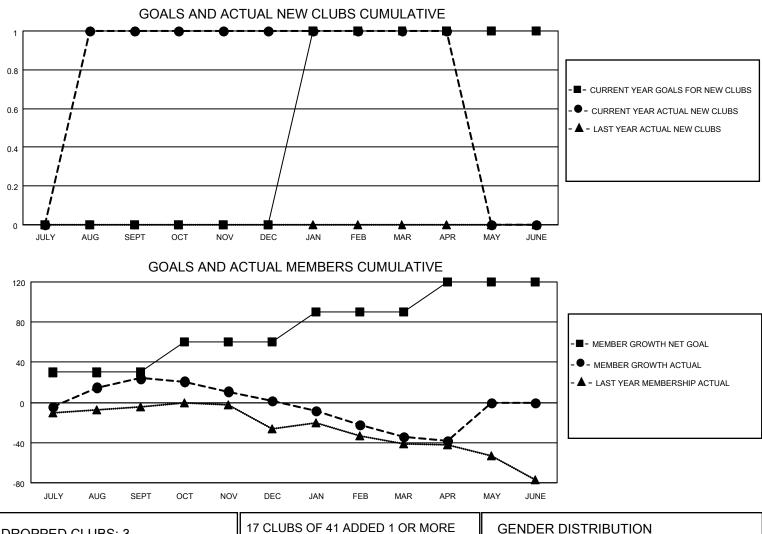

## LOCATION ALABAMA

District 34 C

Results as of: 4/30/2021

| Clubs                 |               |           |               | Members               |                       |                         |                                                    |  |  |
|-----------------------|---------------|-----------|---------------|-----------------------|-----------------------|-------------------------|----------------------------------------------------|--|--|
| RESULTS FOR 2020-2021 |               |           |               | RESULTS FOR 2020-2021 |                       |                         |                                                    |  |  |
| QUARTER               | NEW CLUB GOAL | NEW CLUBS | DROPPED CLUBS | QUARTER MEMB          | ER GROWTH NET<br>GOAL | MEMBER GROWTH<br>ACTUAL | DROPPED<br>MEMBERS ACTUAL<br>(including transfers) |  |  |
| JULY/AUG/SEPT         | 0             | 1         | 1             | JULY/AUG/SEPT         | 30                    | 42                      | 17                                                 |  |  |
| OCT/NOV/DEC           | 0             | 0         | 0             | OCT/NOV/DEC           | 30                    | 13                      | 33                                                 |  |  |
| JAN/FEB/MAR           | 1             | 0         | 2             | JAN/FEB/MAR           | 30                    | 17                      | 50                                                 |  |  |
| APR/MAY/JUNE          | 0             | 0         | 0             | APR/MAY/JUNE          | 30                    | 10                      | 12                                                 |  |  |

| DROPPED CLUBS: 3  |     | 17 CLUBS OF 41 ADDED 1 OR MORE<br>NEW MEMBERS | GENDER DISTRIBUTION        |              |     |
|-------------------|-----|-----------------------------------------------|----------------------------|--------------|-----|
|                   |     |                                               | MALE                       | 655 (64.15%) |     |
| [                 |     |                                               | FEMALE                     | 366 (35.85%) |     |
| DROPPED MEMBERS   |     |                                               |                            |              |     |
| DECEASED          | 10  | CLICK HERE FOR CUMULATIVE                     | TOTAL FAMILY UNIT MEMBERS  |              | 182 |
| CLUB CANCELLED 11 |     | MEMBERSHIP DATA                               |                            | 00           |     |
| OTHER             | 91  |                                               | FAMILY MEMBERS PAYING HALF |              | 92  |
| TOTAL             | 112 |                                               | 5020                       |              |     |